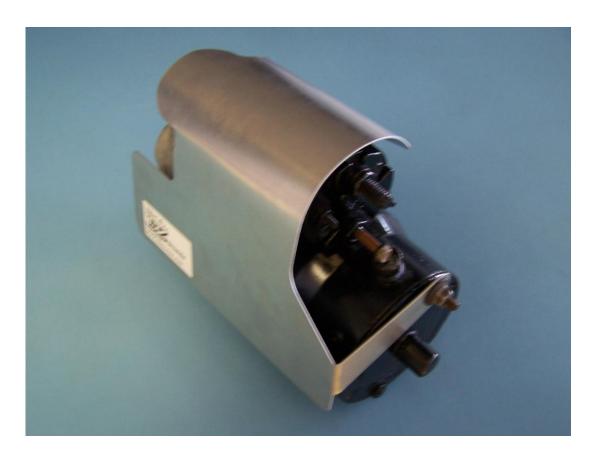

## EZ Shields starter/solenoid heat shield

Designed to fit: Chevrolet Small Block 1965 - 1997

262ci, 283ci, 302ci, 305ci, 307ci, 327ci, 350ci, 400ci.

Chevrolet Big Block 1965 - 1976 396ci, 402ci, 427ci, 454ci, 502ci, 572ci.

## EZ Installation:

Review the installation instructions which can be downloaded as a PDF file from the ezshields.com website.

Easily formed to the proper profile with the included instructions.

Additional questions or concerns:
Feel free to contact the EZ Shields technical team at tech@ezshields.com with any additional questions or concerns. We love to get feedback concerning our products.