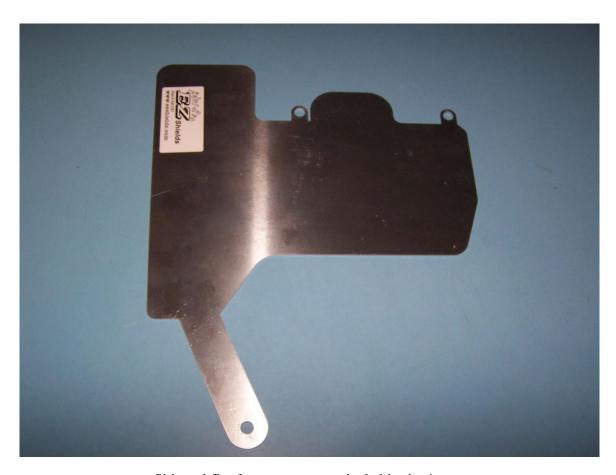

## EZ Shields starter/solenoid heat shield

Designed to fit: Chevrolet Small Block 1965 - 1997

262ci, 283ci, 302ci, 305ci, 307ci, 327ci, 350ci, 400ci.

Chevrolet Big Block 1965 - 1976 396ci, 402ci, 427ci, 454ci, 502ci, 572ci.

Shipped flat for more economical shipping!