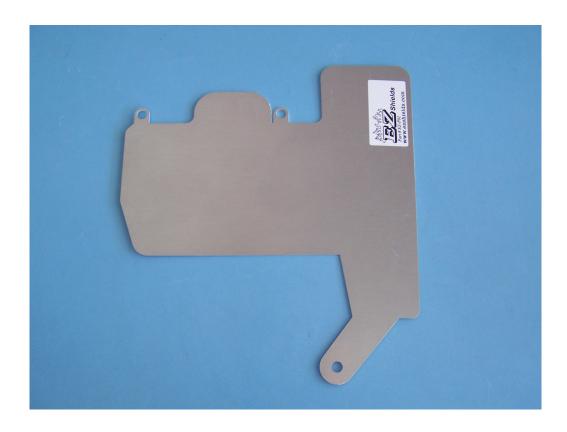

## EZ Shields starter/solenoid heat shield

Designed to fit: Pontiac 1965 - 1979

326ci, 350ci, 389ci, 400ci, 421ci, 428ci, 455ci.

Buick 1965 - 1981

300ci, 350ci, 400ci, 430ci, 455ci.

Oldsmobile 1965 - 1990

307ci, 330ci, 350ci, 400ci, 403ci, 425ci, 455ci.

Cadillac 1965 - 1980

368ci, 390ci, 425ci, 429ci, 472ci, 500ci.

Shipped flat for more economical shipping!